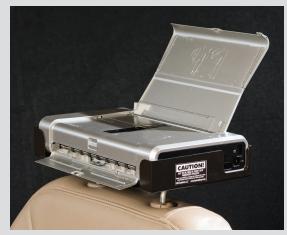

## **Headrest Printer Mounts**

Our patented headrest printer mount\* is the perfect option for mounting a mobile printer where space in a vehicle is at a premium. The mount securely positions the printer up and out of the way yet within easy reach for printed documents. And it does not interfere with airbags or other equipment.

Our mounts fit practically all vehicles and are easily installed or removed in seconds without tools or screws.

Headrest Printer Mount for HP100

Headrest Printer Mount for Printek Interceptor 800

\*U.S. Pats. 7637566, 7874612, 8336959, 9073464, additional patent pending

CAUTION: Headrest printer mount with printer is not intended to serve as a headrest, and must be removed and replaced with vehicle manufacturer's headrest if front seat passenger present.