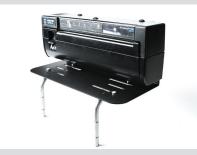

Our console bracket attaches to the side or rear of the console between the vehicle seats. The printer mount is adjustable up and down, front to rear and side to

side to accommodate different configurations of radios and other console equipment as well as user preferences.