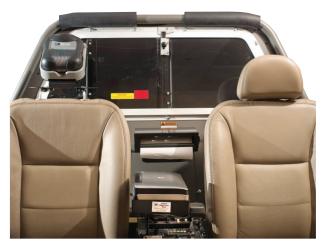

# LEM Solutions Mobile Printer Mounting Systems

Shown: Headrest Mount for ZebraRW420, Partition Mount for Brother PocketJet, Console Mount for HP100

## Modular Mounting System: Convertible Headrest, Console and Partition Mounts

All LEM printer mounts are assembled using a printer mounting platform for the applicable printer plus specific mounting hardware depending on whether the printer is to be mounted in place of the headrest or to the console or the partition. This flexibility allows the end user to convert the printer mount among various mounting locations in the vehicle without having to purchase a new printer mounting platform.

Our console bracket attaches to the side or rear of the console between the vehicle seats. The printer mount is adjustable up and down, front to rear and side to

side to accommodate different configurations of radios and other console equipment as well as user preferences.

Our partition bracket secures the printer to most partitions, whether steel, plexiglass or cage units.

Changing vehicles or preferences? Our printer mount is easily convertible to a headrest mount.