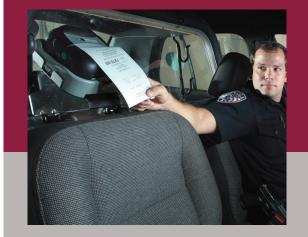

## **Headrest Printer Mounts**

Our patented headrest printer mount\* is the perfect option for mounting a mobile printer where space in a vehicle is at a premium. The mount securely positions the printer up and out of the way yet within easy reach for printed documents. And it does not interfere with airbags or other equipment.

Our mounts fit practically all vehicles and are easily installed or removed in seconds without tools or screws.

Headrest Printer Mount for HP100