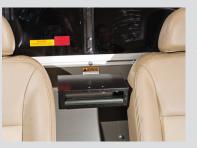

## **Headrest Printer Mounts**

Our patented headrest printer mount\* is the perfect option for mounting a mobile printer where space in a vehicle is at a premium. The mount securely positions the printer up and out of the way yet within easy reach for printed documents. And it does not interfere with airbags or other equipment.