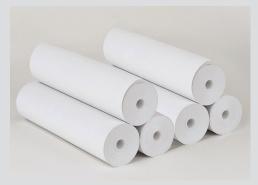

## Thermal Roll Paper for Brother PocketJet Printer

Heavyweight Quality Thermal Roll Paper • 8 ½" x 100' • ½" ID (Solid Wall Core) • 36 rolls/case • 10 year archiveability • Each roll individually bagged

LEM Solutions is now selling thermal paper for the Brother PocketJet Printer. Our paper is made from a thick base stock that has the feel of regular, nonthermal papers. It performs to standards not readily achievable with thermal media normally found in the marketplace, especially in high heat and high humidity environments. It has better tear, stiffness, and smoothness characteristics than most grades of thermal paper on the market today.