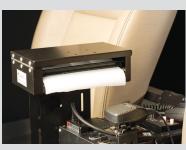

Our mounts fit practically all vehicles and are easily installed or removed in seconds without tools or screws.

Headrest Printer Mount for HP100