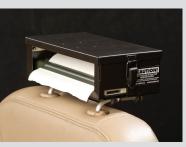

## **Headrest Printer Mounts**

Our patented headrest printer mount\* is the perfect option for mounting a mobile printer where space in a vehicle is at a premium. The mount securely positions the printer up and out of the way yet within easy reach for printed documents. And it does not interfere with airbags or other equipment.

Headrest Printer Mount for Printek Interceptor 800

\*U.S. Pats. 7637566, 7874612, 8336959, 9073464, additional patent pending

CAUTION: Headrest printer mount with printer is not intended to serve as a headrest, and must be removed and replaced with vehicle manufacturer's headrest if front seat passenger present.