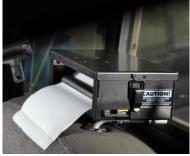

- Printer is positioned up and completely out of the way
- Installs in seconds without tools
- All printing components will stow inside the VHPM-BPJ to create a self-contained mobile printing solution
- Convenient transport/storage headrest posts fold flat for temporary in-vehicle storage or "grab n' go" shelf storage
- Officers can easily retrieve printed documents without losing sight of offender's vehicle

VHPM-BPJ (headrest)

VCPM-BPJ (console)

**VPPM-BPJ** (partition)