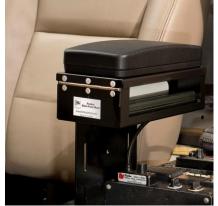

VHPM-BPJ Product Specifications: 10.5 x 5.5 x 3.25 in; black powder-coated 18 gauge steel mount enclosure, 16 gauge hinged lid; 4 in. long, solid aluminum mounting rods; 3.65 lbs

Additional Mounting Options- LEM's <u>Modular Mounting System</u> provides a simple, economical "from/to" conversion path between three (3) printer mount options: headrest, console, and partition.

VHPM-BPJ (headrest)

VCPM-BPJ (console)

**VPPM-BPJ** (partition)