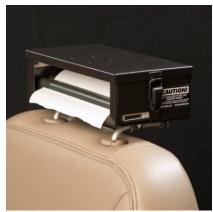

- Printer is positioned up and completely out of the way
- Installs in seconds without tools
- All printing components will stow inside the VHPM-BPJ to create a self-contained mobile printing solution
- Convenient transport/storage headrest posts fold flat for temporary in-vehicle storage or "grab n' go" shelf storage
- Officers can easily retrieve printed documents without losing sight of offender's vehicle

VHPM-BPJ (headrest)

VCPM-BPJ (console)

**VPPM-BPJ** (partition)