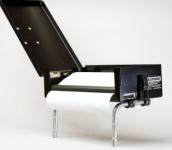

- Printer is positioned up and completely out of the way
- Installs in seconds without tools
- All printing components will stow inside the VHPM-BPJ to create a self-contained mobile printing solution
- Convenient transport/storage headrest posts fold flat for temporary in-vehicle storage or "grab n' go" shelf storage
- Officers can easily retrieve printed documents without losing sight of offender's vehicle

VHPM-BPJ Product Specifications: 10.5 x 5.5 x 3.25 in; black powder-coated 18 gauge steel mount enclosure, 16 gauge hinged lid; 4 in. long, solid aluminum mounting rods; 3.65 lbs

Additional Mounting Options- LEM's <u>Modular Mounting System</u> provides a simple, economical "from/to" conversion path between three (3) printer mount options: headrest, console, and partition.